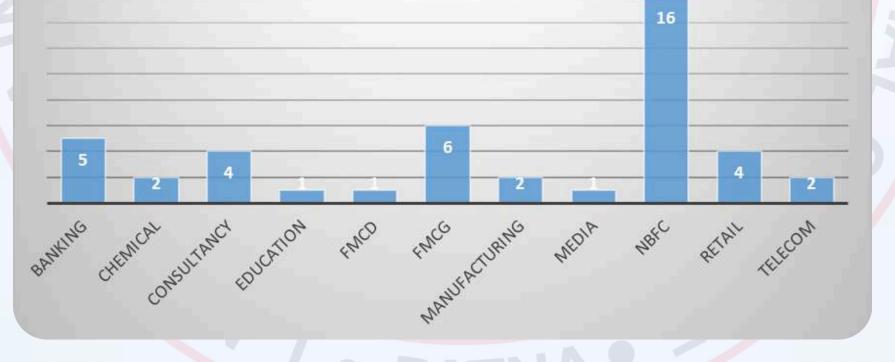

# Placement 2024

| Sector      | No of<br>Companies | Sector        | No of<br>Companies |
|-------------|--------------------|---------------|--------------------|
| Banking     | 5                  | Manufacturing | 2                  |
| Chemical    | JO2/IC             | Media         | 1                  |
| consultancy | 4                  | NBFC          | 16                 |
| Education   | 1                  | Retail        | 4                  |
| FMCD        | 1                  | Telecom       | 2                  |
| FMCG        | 6                  |               | 00                 |

**Sector wise particiation** 

No of Companies