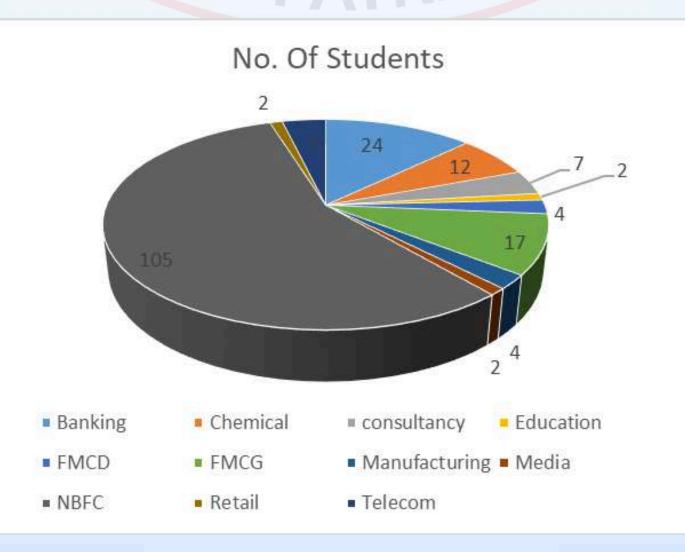

# Placement 2024

| Sector      | No of<br>Companies | Sector        | No of<br>Companies |  |
|-------------|--------------------|---------------|--------------------|--|
| Banking     | 24                 | Manufacturing | 4                  |  |
| Chemical    |                    | Media         | 2                  |  |
| consultancy | 7                  | NBFC          | 105                |  |
| Education   | 2                  | Retail        | 2                  |  |
| FMCD        | 4                  | Telecom       | 7                  |  |
| FMCG        | 17                 |               | 00                 |  |

**Sector-wise placement** 