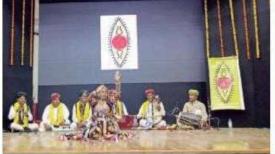

folk artist Bhutte Khan Manganiyar and his ensemble delivered a spellbinding performance at the LN Mishra Institute of Economic Development and Social Change. The event, organized by SPIC MACAY as part of their Lec-Dem Series 2024,

"Kesariya

Rajasthani welcome song, mood for the evening.Dr. way despite of his busy display of traditional Baalam, S.Siddharth, Senior Ias schedule for the pro- Rajasthani Padharo Mhaare Des," began with the evocative setting an enchanting schedule came all the was treated to a vibrant

officer despite of husy gramme. The audience including the captivating

dances, "Bhawai" and the dynam-

"Kaalbeliya," per formed by skilled dancers. The highlight of the evening was the infectious tune of "Nimbooda Nimbooda," which left the audience exhilarated and in high spirits.SPIC MACAY's initiative continues to bridge the gap between youth and the rich tapestry of Indian cultural heritage, bringing traditional arts into educational spaces with engaging performances.