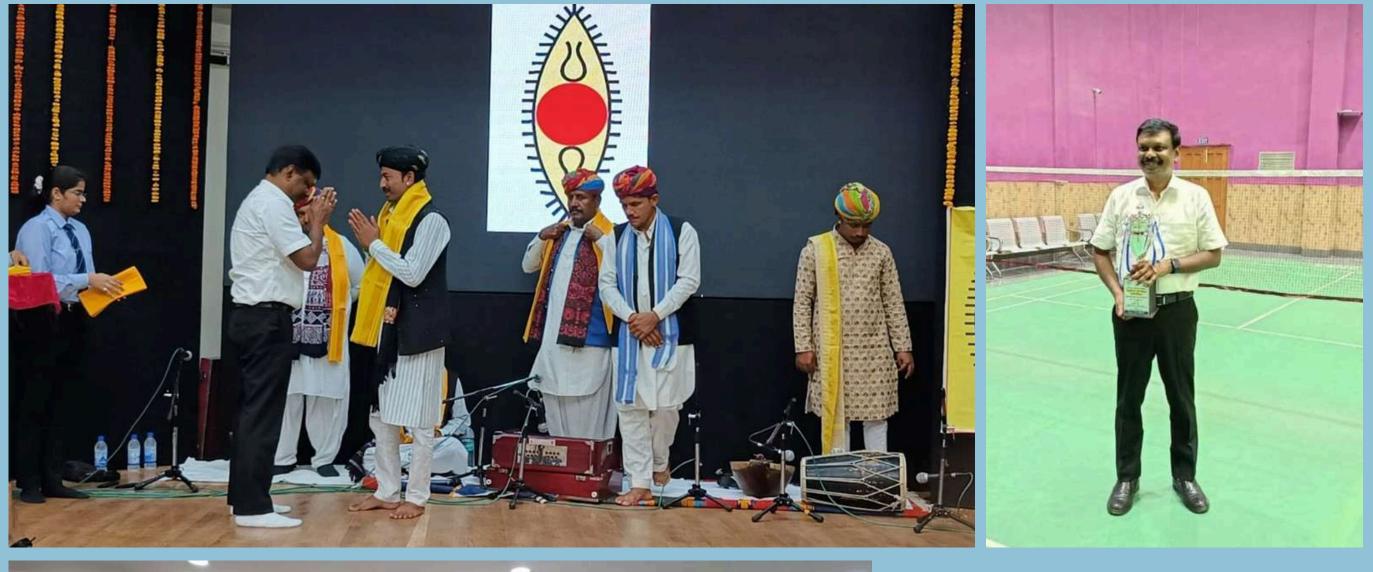

folk artist Bhutte Khan Manganiyar and his ensemble delivered a spellbinding performance at the LN Mishra Institute of Economic Development and Social Change. The event, organized by SPIC MACAY as part of their Lec-Dem Series 2024,

"Kesariya

Rajasthani welcome song, mood for the evening.Dr. way despite of his busy display of traditional Baalam, S.Siddharth, Senior Ias schedule for the pro- Rajasthani Padharo Mhaare Des," began with the evocative setting an enchanting schedule came all the was treated to a vibrant

officer despite of husy gramme. The audience including the captivating

dances, "Bhawai" and the dynam-

"Kaalbeliya," per formed by skilled dancers. The highlight of the evening was the infectious tune of "Nimbooda Nimbooda," which left the audience exhilarated and in high spirits.SPIC MACAY's initiative continues to bridge the gap between youth and the rich tapestry of Indian cultural heritage, bringing traditional arts into educational spaces with engaging performances.