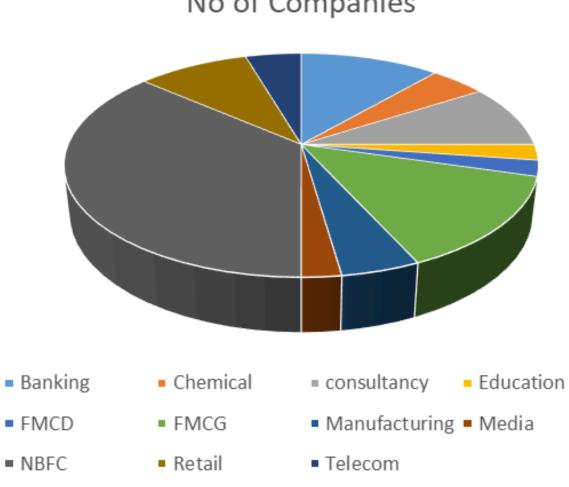

# Placement 2024

| Sector      | No of<br>Companies | Sector        | No of<br>Companies |
|-------------|--------------------|---------------|--------------------|
| Banking     | 5                  | Manufacturing | 2                  |
| Chemical    | JO2/IC             | Media         | 1                  |
| consultancy | 4                  | NBFC          | 16                 |
| Education   | 1                  | Retail        | 4                  |
| FMCD        | 1                  | Telecom       | 2                  |
| FMCG        | 6                  |               | 00                 |

**Sector wise particiation** 

No of Companies