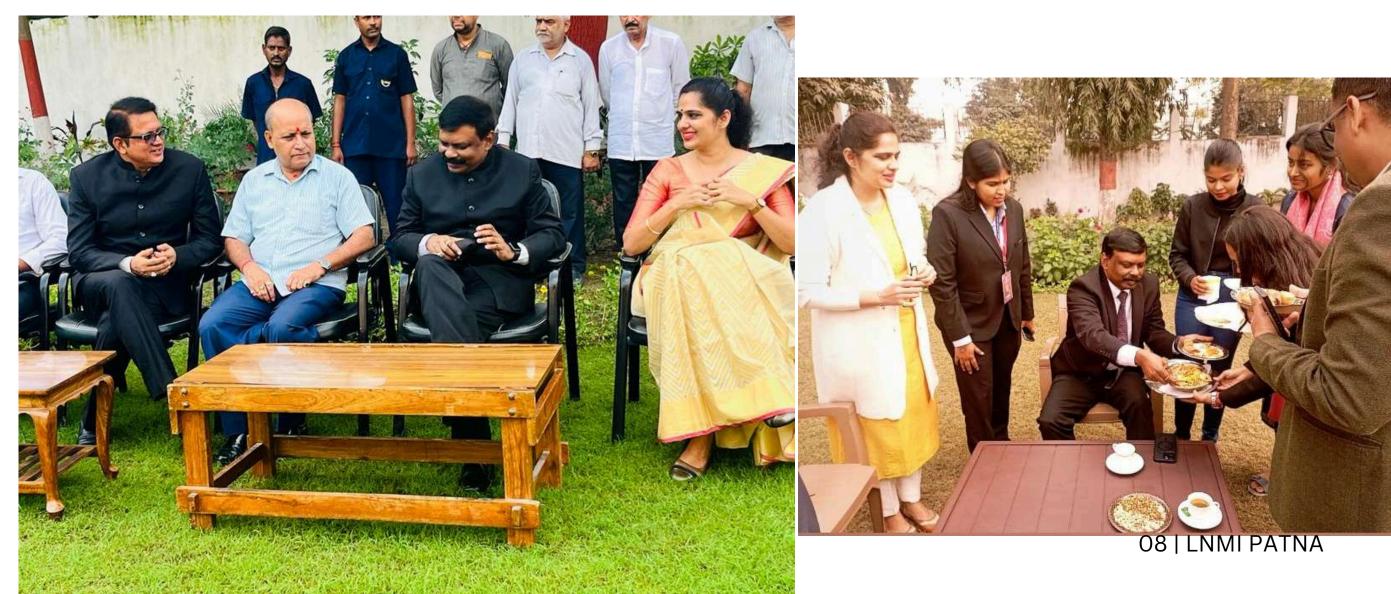

#### शैक्षणिक सत्र की शुरूआत के अवसर पर एक दिवसीय स्वागत समारोह का आयोजन किया गया

पटना । ललित नारायण मिश्र आर्थिक विकास एवं सामाजिक परिवर्तन संस्थान, पटना में नए शैक्षणिक सत्र की शुरूआत के अवसर पर एक दिवसीय स्वागत समारोह का आयोजन किया गया। इस कार्यक्रम का उद्देश्य नए विद्यार्थियों को संस्थान से परिचित कराना और आगामी शैक्षणिक यात्रा के लिए उन्हें प्रेरित करना था। कार्यक्रम की शुरूआत डॉ. प्रीति सिंह के स्वागत भाषण से हुई, जिसमें उन्होंने उपस्थित सभी विद्यार्थियों और शिक्षकों का स्वागत किया और पूरे दिन के कार्यक्रम की रूपरेखा प्रस्तुत की। उन्होंने बताया कि इस कार्यक्रम के

दौरान सभी को न केवल समारोह हुआ, जिससे कार्यक्रम महत्व पर प्रकाश डाला। उन्होंने होंगे। इसके बाद संस्थान के ज्ञानवर्धक जानकारी प्राप्त होगी की आधिकारिक शुरूआत हुई। इस बात पर जोर दिया कि प्रबंधन निदेशक, श्री एस. सिद्धार्थ ने अपने बल्कि वे विभिन्न सांस्कृतिक रजिस्ट्रार श्री सुधीर कुमार ने के विद्यार्थी होने के नाते उन्हें कई अध्यक्षीय संबोधन में ललित कार्यक्रमों का भी आनंद उठा विद्यार्थियों को संबोधित करते हुए नए अनुभव प्राप्त होंगे जो उनके नारायण मिश्र संस्थान की उपलब्धियों और भविष्य की विकास और भविष्य के नेताओं के सकेंगे। इसके बाद दीप प्रज्वलन संस्थान और परिसर जीवन के भविष्य के लिए बेहद महत्वपूर्ण गौरवशाली परंपरा और उसकी योजनाओं पर प्रकाश डाला। इसके निर्माण के लिए प्रतिबद्ध है।

को शिक्षा के साथ-साथ नैतिक मुल्यों का भी पाठ पढ़ाता है। इस अवसर पर पिछले वर्ष के उत्कृष्ट प्रदर्शन करने वाले विद्यार्थियों को सम्मानित किया गया, जिन्होंने शैक्षणिक और सहशैक्षणिक गतिविधियों में उत्कृष्टता प्राप्त की थी। इसके बाद संस्थान के जीवन पर आधारित की सराहना की। यात्राएं, शैक्षणिक उपलव्धियां और सांस्कृतिक उत्सवों का सार दिखाया गया। डॉ. चंद्रा सिंह ने शैक्षणिक और परीक्षा की रूपरेखा पर एक संक्षिप्त प्रस्तुति दी, जबकि डॉ. जीबा रुशी ने संस्थान की

महत्वाकांक्षाओं के बारे में बताया। बाद छात्रों द्वारा प्रस्तुत शास्त्रीय उन्होंने कहा कि यह संस्थान अपने नृत्य और अन्य नृत्य प्रदर्शनों ने आप में एक विरासत है, जो छात्रों कार्यक्रम को और भी जीवंत बना दिया।

कार्यक्रम का समापन डॉ. रित नारायण द्वारा धन्यवाद ज्ञापन के साथ हुआ, जिसमें उन्होंने सभी का आभार व्यक्त किया और इस कार्यक्रम को सफल बनाने में योगदान देने वाले सभी व्यक्तियों

एक बीडियो प्रस्तुत किया गया, ललित नारायण मिश्र आर्थिक जिसमें प्लेसमेंट, औद्योगिक विकास एवं सामाजिक परिवर्तन संस्थान, पटना, बिहार का एक प्रतिष्ठित संस्थान है जो देश में एक प्रमुख शैक्षणिक संस्थान के रूप में विख्यात है। यह संस्थान अकादमिक उत्कृष्टता, समग्र