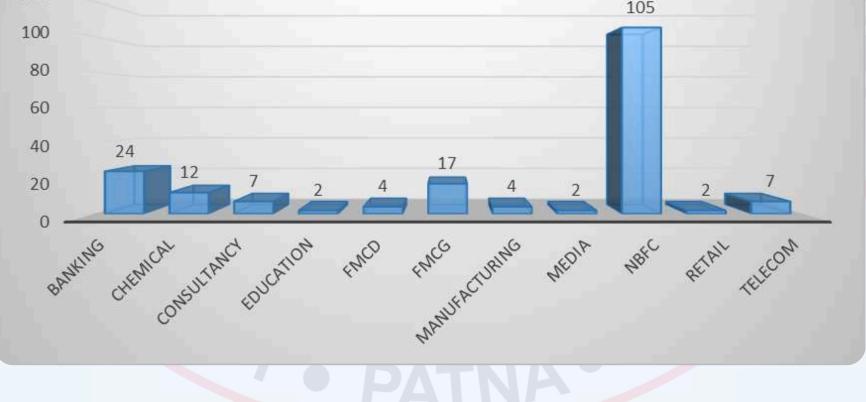

# Placement 2024

| Sector      | No of<br>Companies | Sector        | No of<br>Companies |  |
|-------------|--------------------|---------------|--------------------|--|
| Banking     | 24                 | Manufacturing | 4                  |  |
| Chemical    |                    | Media         | 2                  |  |
| consultancy | 7                  | NBFC          | 105                |  |
| Education   | 2                  | Retail        | 2                  |  |
| FMCD        | 4                  | Telecom       | 7                  |  |
| FMCG        | 17                 |               | 00                 |  |

**Sector-wise placement** 